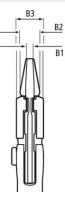

### General

| ocheral and a second se |  |  |
|--------------------------------------------------------------------------------------------------------------------------------------------------------------------------------------------------------------------------------------------------------------------------------------------------------------------------------------------------------------------------------------------------------------------------------------------------------------------------------------------------------------------------------------------------------------------------------------------------------------------------------------------------------------------------------------------------------------------------------------------------------------------------------------------------------------------------------------------------------------------------------------------------------------------------------------------------------------------------------------------------------------------------------------------------------------------------------------------------------------------------------------------------------------------------------------------------------------------------------------------------------------------------------------------------------------------------------------------------------------------------------------------------------------------------------------------------------------------------------------------------------------------------------------------------------------------------------------------------------------------------------------------------------------------------------------------------------------------------------------------------------------------------------------------------------------------------------------------------------------------------------------------------------------------------------------------------------------------------------------------------------------------------------------------------------------------------------------------------------------------------------|--|--|
| 86 03 125 SB                                                                                                                                                                                                                                                                                                                                                                                                                                                                                                                                                                                                                                                                                                                                                                                                                                                                                                                                                                                                                                                                                                                                                                                                                                                                                                                                                                                                                                                                                                                                                                                                                                                                                                                                                                                                                                                                                                                                                                                                                                                                                                                   |  |  |
| 4003773077688                                                                                                                                                                                                                                                                                                                                                                                                                                                                                                                                                                                                                                                                                                                                                                                                                                                                                                                                                                                                                                                                                                                                                                                                                                                                                                                                                                                                                                                                                                                                                                                                                                                                                                                                                                                                                                                                                                                                                                                                                                                                                                                  |  |  |
| chrome-plated                                                                                                                                                                                                                                                                                                                                                                                                                                                                                                                                                                                                                                                                                                                                                                                                                                                                                                                                                                                                                                                                                                                                                                                                                                                                                                                                                                                                                                                                                                                                                                                                                                                                                                                                                                                                                                                                                                                                                                                                                                                                                                                  |  |  |
| chrome-plated                                                                                                                                                                                                                                                                                                                                                                                                                                                                                                                                                                                                                                                                                                                                                                                                                                                                                                                                                                                                                                                                                                                                                                                                                                                                                                                                                                                                                                                                                                                                                                                                                                                                                                                                                                                                                                                                                                                                                                                                                                                                                                                  |  |  |
| plastic coated                                                                                                                                                                                                                                                                                                                                                                                                                                                                                                                                                                                                                                                                                                                                                                                                                                                                                                                                                                                                                                                                                                                                                                                                                                                                                                                                                                                                                                                                                                                                                                                                                                                                                                                                                                                                                                                                                                                                                                                                                                                                                                                 |  |  |
| 125 g                                                                                                                                                                                                                                                                                                                                                                                                                                                                                                                                                                                                                                                                                                                                                                                                                                                                                                                                                                                                                                                                                                                                                                                                                                                                                                                                                                                                                                                                                                                                                                                                                                                                                                                                                                                                                                                                                                                                                                                                                                                                                                                          |  |  |
| 125 x 85 x 20 mm                                                                                                                                                                                                                                                                                                                                                                                                                                                                                                                                                                                                                                                                                                                                                                                                                                                                                                                                                                                                                                                                                                                                                                                                                                                                                                                                                                                                                                                                                                                                                                                                                                                                                                                                                                                                                                                                                                                                                                                                                                                                                                               |  |  |
| no                                                                                                                                                                                                                                                                                                                                                                                                                                                                                                                                                                                                                                                                                                                                                                                                                                                                                                                                                                                                                                                                                                                                                                                                                                                                                                                                                                                                                                                                                                                                                                                                                                                                                                                                                                                                                                                                                                                                                                                                                                                                                                                             |  |  |
| no                                                                                                                                                                                                                                                                                                                                                                                                                                                                                                                                                                                                                                                                                                                                                                                                                                                                                                                                                                                                                                                                                                                                                                                                                                                                                                                                                                                                                                                                                                                                                                                                                                                                                                                                                                                                                                                                                                                                                                                                                                                                                                                             |  |  |
| Technical details                                                                                                                                                                                                                                                                                                                                                                                                                                                                                                                                                                                                                                                                                                                                                                                                                                                                                                                                                                                                                                                                                                                                                                                                                                                                                                                                                                                                                                                                                                                                                                                                                                                                                                                                                                                                                                                                                                                                                                                                                                                                                                              |  |  |
| 5.0 mm                                                                                                                                                                                                                                                                                                                                                                                                                                                                                                                                                                                                                                                                                                                                                                                                                                                                                                                                                                                                                                                                                                                                                                                                                                                                                                                                                                                                                                                                                                                                                                                                                                                                                                                                                                                                                                                                                                                                                                                                                                                                                                                         |  |  |
| 9.5 mm                                                                                                                                                                                                                                                                                                                                                                                                                                                                                                                                                                                                                                                                                                                                                                                                                                                                                                                                                                                                                                                                                                                                                                                                                                                                                                                                                                                                                                                                                                                                                                                                                                                                                                                                                                                                                                                                                                                                                                                                                                                                                                                         |  |  |
| 3.0 mm                                                                                                                                                                                                                                                                                                                                                                                                                                                                                                                                                                                                                                                                                                                                                                                                                                                                                                                                                                                                                                                                                                                                                                                                                                                                                                                                                                                                                                                                                                                                                                                                                                                                                                                                                                                                                                                                                                                                                                                                                                                                                                                         |  |  |
| 11                                                                                                                                                                                                                                                                                                                                                                                                                                                                                                                                                                                                                                                                                                                                                                                                                                                                                                                                                                                                                                                                                                                                                                                                                                                                                                                                                                                                                                                                                                                                                                                                                                                                                                                                                                                                                                                                                                                                                                                                                                                                                                                             |  |  |
| Ø 7/8 Inch                                                                                                                                                                                                                                                                                                                                                                                                                                                                                                                                                                                                                                                                                                                                                                                                                                                                                                                                                                                                                                                                                                                                                                                                                                                                                                                                                                                                                                                                                                                                                                                                                                                                                                                                                                                                                                                                                                                                                                                                                                                                                                                     |  |  |
| 23 mm                                                                                                                                                                                                                                                                                                                                                                                                                                                                                                                                                                                                                                                                                                                                                                                                                                                                                                                                                                                                                                                                                                                                                                                                                                                                                                                                                                                                                                                                                                                                                                                                                                                                                                                                                                                                                                                                                                                                                                                                                                                                                                                          |  |  |
|                                                                                                                                                                                                                                                                                                                                                                                                                                                                                                                                                                                                                                                                                                                                                                                                                                                                                                                                                                                                                                                                                                                                                                                                                                                                                                                                                                                                                                                                                                                                                                                                                                                                                                                                                                                                                                                                                                                                                                                                                                                                                                                                |  |  |