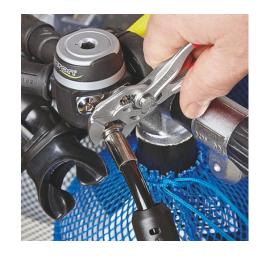

### Mini pliers wrench

Pliers and a wrench in a single tool

- Replaces the need for sets of metric and imperial spanners
- Smooth jaws for damage free installation of plated fittings working directly on chrome!
- Also excellent for gripping, holding, pressing and bending workpieces
- Zero backlash jaw pressure prevents damage to edges of sensitive components
- Fast adjustment by pushing a button directly on the workpiece
- No unintentional shift of the gripping jaws and no slipping of the joint
  Parallel jaws give a more solid grip; its design allows flexible
- Parallel jaws give a more solid grip, its design allows lexible adjustment of all widths up to the specified maximum size
  The ratchet type principle allows quick and easy tightening and
- The ratchet type principle allows quick and easy tightening and release of all bolted connections
- Lever transmission greater than 10 : 1 for strong gripping power
- Chrome vanadium electric steel, forged, oil-hardened