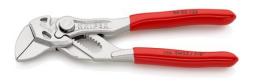

### Mini pliers wrench

Pliers and a wrench in a single tool

- Replaces the need for sets of metric and imperial spanners
- Smooth jaws for damage free installation of plated fittings working directly on chrome!
- Also excellent for gripping, holding, pressing and bending workpieces
- Zero backlash jaw pressure prevents damage to edges of sensitive components
- Fast adjustment by pushing a button directly on the workpiece
- No unintentional shift of the gripping jaws and no slipping of the joint
  Parallel jaws give a more solid grip; its design allows flexible
- Parallel jaws give a more solid grip, its design allows lexible adjustment of all widths up to the specified maximum size
  The ratchet type principle allows quick and easy tightening and
- The ratchet type principle allows quick and easy tightening and release of all bolted connections
- Lever transmission greater than 10 : 1 for strong gripping power
- Chrome vanadium electric steel, forged, oil-hardened